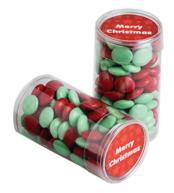

When artwork is printed, there can be movement of up to 3mm

Image Impression Only NOT to Scale

Product Code : CCX014B2

Description : PET Tube filled with CHRISTMAS Choc Beans 100g

Order# :

Company Name

Contact :

Choc Bean Colour :

Sticker Size : 38mm diameter

Print Colour : Customer must provide PMS Colour print guide

Quantity : Delivery Date :

Please note: Stickers are printed digitally, please provide PMS colours if a close match is crucial and please inform us of this when ordering. If PMS colours are not provided we will print directly from the file and resulting print will be taken as correct. Not all PMS colours can be matched.